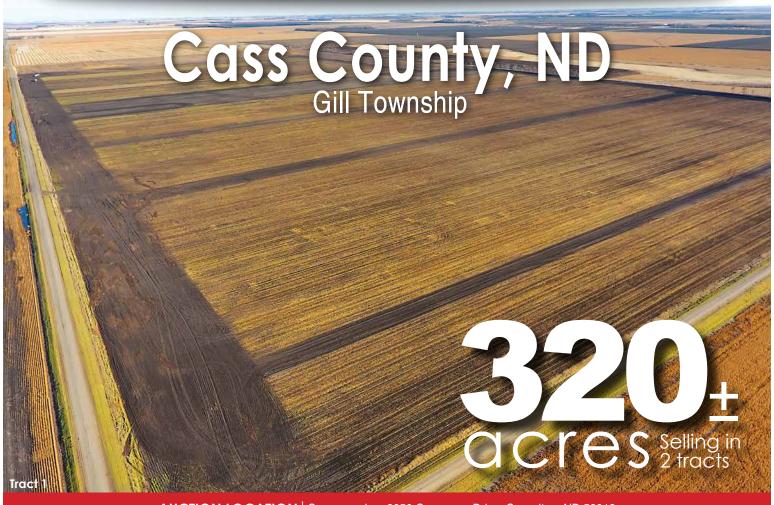

## Selling Choice with Privilege

**Tracts #1-2** will be sold so much an acre X the multiplier (acres) for each tract and will be sold Choice with the Privilege, whereas the high bidder may take any or all tracts or any combination of tracts, in any order, for their high bid. This will continue until all tracts are sold.

## Sample Multi-Tract Bidding Grid. This is an AUCTION! To the Highest Bidder.

|          | Multiplier (Acres) |     | High Bidder Price | Purchase Price |
|----------|--------------------|-----|-------------------|----------------|
| Tract #1 | Multiplier         | 160 | TBD               | TBD            |
| Tract #2 | Multiplier         | 160 | TBD               | TBD            |