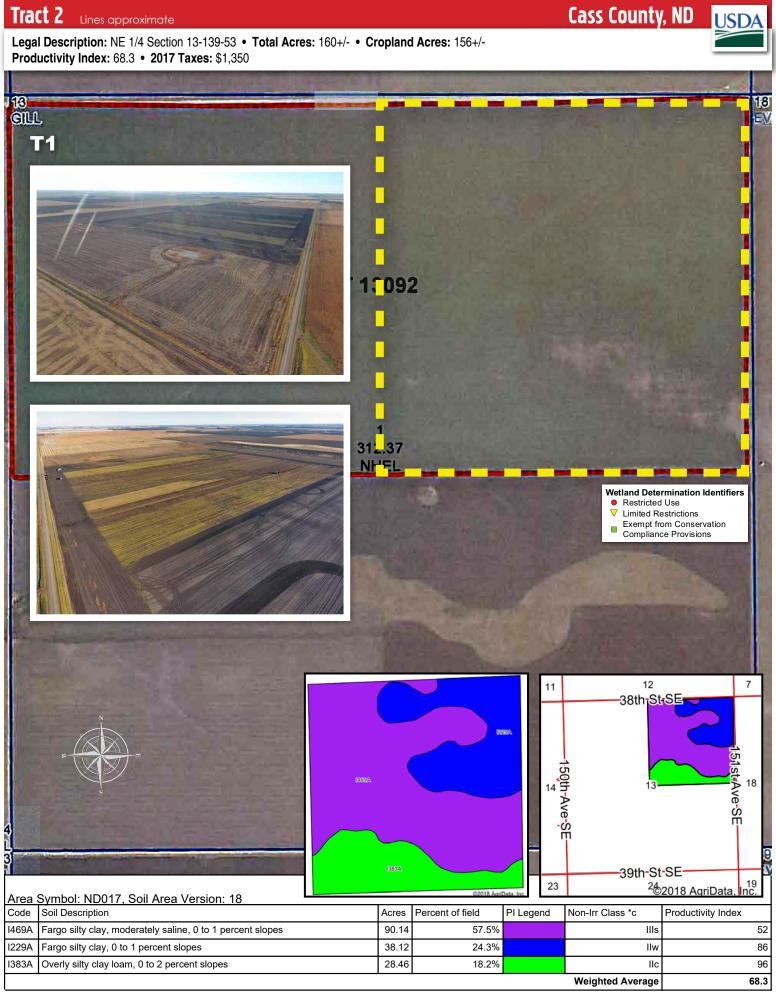

## Selling Choice with Privilege

**Tracts #1-2** will be sold so much an acre X the multiplier (acres) for each tract and will be sold Choice with the Privilege, whereas the high bidder may take any or all tracts or any combination of tracts, in any order, for their high bid. This will continue until all tracts are sold.

## Sample Multi-Tract Bidding Grid. This is an AUCTION! To the Highest Bidder.

|          | Multiplier (Acres) |     | High Bidder Price | Purchase Price |
|----------|--------------------|-----|-------------------|----------------|
| Tract #1 | Multiplier         | 160 | TBD               | TBD            |
| Tract #2 | Multiplier         | 160 | TBD               | TBD            |