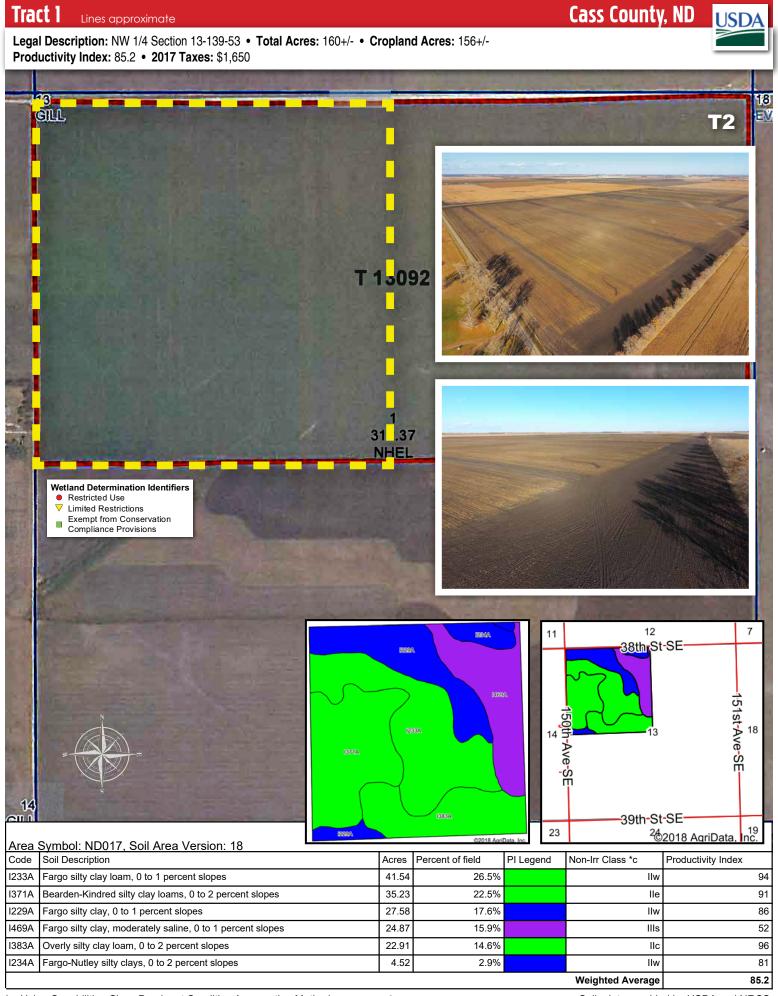

## Selling Choice with Privilege

**Tracts #1-2** will be sold so much an acre X the multiplier (acres) for each tract and will be sold Choice with the Privilege, whereas the high bidder may take any or all tracts or any combination of tracts, in any order, for their high bid. This will continue until all tracts are sold.

## Sample Multi-Tract Bidding Grid. This is an AUCTION! To the Highest Bidder.

|          | Multiplier (Acres) |     | High Bidder Price | Purchase Price |
|----------|--------------------|-----|-------------------|----------------|
| Tract #1 | Multiplier         | 160 | TBD               | TBD            |
| Tract #2 | Multiplier         | 160 | TBD               | TBD            |