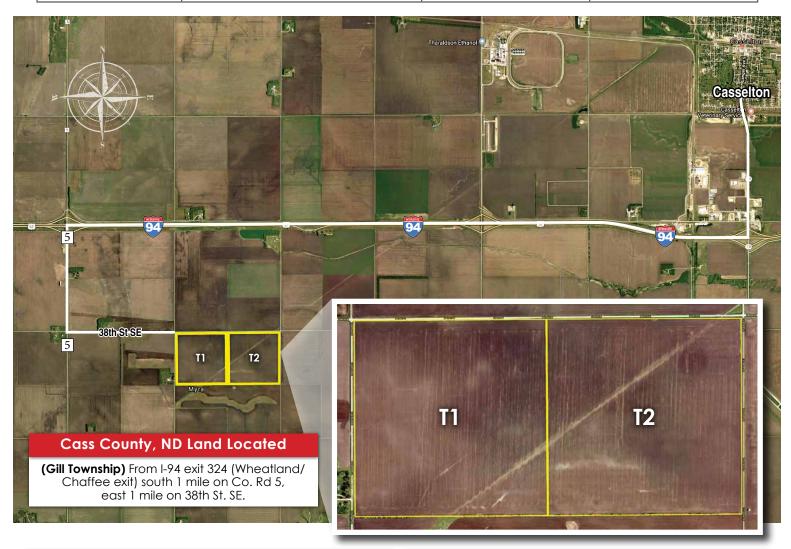

## Selling Choice with Privilege

**Tracts #1-2** will be sold so much an acre X the multiplier (acres) for each tract and will be sold Choice with the Privilege, whereas the high bidder may take any or all tracts or any combination of tracts, in any order, for their high bid. This will continue until all tracts are sold.

## Sample Multi-Tract Bidding Grid. This is an AUCTION! To the Highest Bidder.

|          | Multiplier (Acres) |     | High Bidder Price | Purchase Price |
|----------|--------------------|-----|-------------------|----------------|
| Tract #1 | Multiplier         | 160 | TBD               | TBD            |
| Tract #2 | Multiplier         | 160 | TBD               | TBD            |