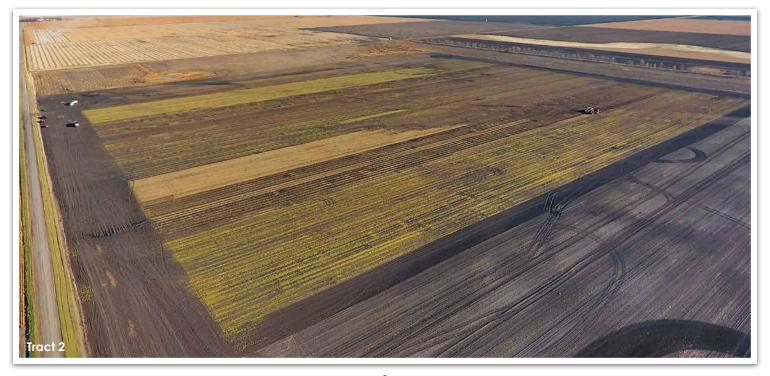

## Selling Choice with Privilege

**Tracts #1-2** will be sold so much an acre X the multiplier (acres) for each tract and will be sold Choice with the Privilege, whereas the high bidder may take any or all tracts or any combination of tracts, in any order, for their high bid. This will continue until all tracts are sold.

## Sample Multi-Tract Bidding Grid. This is an AUCTION! To the Highest Bidder.

|          | Multiplier (Acres) |     | High Bidder Price | Purchase Price |
|----------|--------------------|-----|-------------------|----------------|
| Tract #1 | Multiplier         | 160 | TBD               | TBD            |
| Tract #2 | Multiplier         | 160 | TBD               | TBD            |